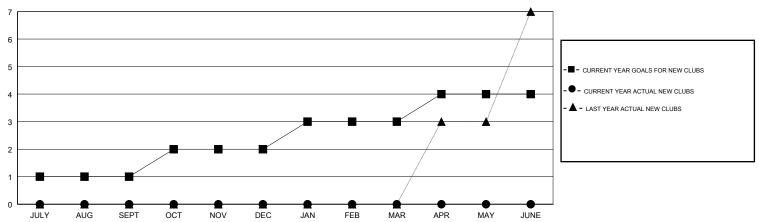

### GOALS AND ACTUAL NEW CLUBS CUMULATIVE

# **LOCATION PHILIPPINES**

**GMT CA** 

|                       | Club          | s         |               | Members               |                           |                         |                                                    |
|-----------------------|---------------|-----------|---------------|-----------------------|---------------------------|-------------------------|----------------------------------------------------|
| RESULTS FOR 2018-2019 |               |           |               | RESULTS FOR 2018-2019 |                           |                         |                                                    |
| QUARTER               | NEW CLUB GOAL | NEW CLUBS | DROPPED CLUBS | QUARTER               | MEMBER GROWTH NET<br>GOAL | MEMBER GROWTH<br>ACTUAL | DROPPED<br>MEMBERS ACTUAL<br>(including transfers) |
| JULY/AUG/SEPT         | 1             | 0         | 0             | JULY/AUG/SEPT         | 60                        | 117                     | 60                                                 |
| OCT/NOV/DEC           | 1             | 0         | 2             | OCT/NOV/DEC           | -5                        | 36                      | 241                                                |
| JAN/FEB/MAR           | 1             | 0         | 0             | JAN/FEB/MAR           | 60                        | 0                       | 0                                                  |
| APR/MAY/JUNE          | 1             | 0         | 0             | APR/MAY/JUNE          | -5                        | 0                       | 0                                                  |