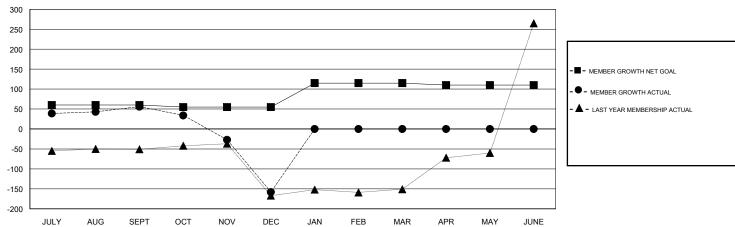

# GOALS AND ACTUAL MEMBERS CUMULATIVE

| DROPPED CLUBS: 2  DROPPED MEMBERS |     | 22 CLUBS OF 57 ADDED 1 OR MORE NEW MEMBERS | GENDER DISTRIBUTION  MALE 1,154 (51.96%)  FEMALE 1,067 (48.04%)  Women Percentage Fiscal Year Goal: 40% |     |
|-----------------------------------|-----|--------------------------------------------|---------------------------------------------------------------------------------------------------------|-----|
| DECEASED                          | 17  | CLICK HERE FOR CUMULATIVE                  | TOTAL FAMILY UNIT MEMBERS                                                                               | 985 |
| CLUB CANCELLED                    | 48  | MEMBERSHIP DATA                            |                                                                                                         | 504 |
| OTHER                             | 236 |                                            | FAMILY MEMBERS PAYING HALF DUES                                                                         | 581 |
| TOTAL                             | 301 |                                            |                                                                                                         |     |

# **LOCATION PHILIPPINES**

**GMT CA** 

|                       | Club          | s         |               | Members               |                           |                         |                                                    |
|-----------------------|---------------|-----------|---------------|-----------------------|---------------------------|-------------------------|----------------------------------------------------|
| RESULTS FOR 2018-2019 |               |           |               | RESULTS FOR 2018-2019 |                           |                         |                                                    |
| QUARTER               | NEW CLUB GOAL | NEW CLUBS | DROPPED CLUBS | QUARTER               | MEMBER GROWTH NET<br>GOAL | MEMBER GROWTH<br>ACTUAL | DROPPED<br>MEMBERS ACTUAL<br>(including transfers) |
| JULY/AUG/SEPT         | 1             | 0         | 0             | JULY/AUG/SEPT         | 60                        | 117                     | 60                                                 |
| OCT/NOV/DEC           | 1             | 0         | 2             | OCT/NOV/DEC           | -5                        | 36                      | 241                                                |
| JAN/FEB/MAR           | 1             | 0         | 0             | JAN/FEB/MAR           | 60                        | 0                       | 0                                                  |
| APR/MAY/JUNE          | 1             | 0         | 0             | APR/MAY/JUNE          | -5                        | 0                       | 0                                                  |